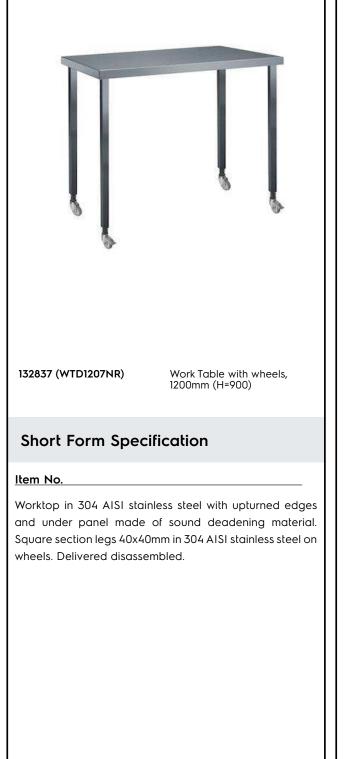

# Electrolux PROFESSIONAL

Eco Preparation 1200 mm Work Table on Wheels

| ITEM #  |  |
|---------|--|
| MODEL # |  |
| NAME #  |  |
| SIS #   |  |
| AIA #   |  |
|         |  |

## Main Features

- The high of the table is 900mm with the wheels for a perfect alignment with all other units and for easy movement of pots and pans through the equipments in the kitchen.
- Mounted on 4 swiveling castors, 2 with brakes.
- Sturdiness, stability and reliability of table accurately tested.

### Construction

- Constructed entirely in stainless steel to offer maximum durability.
- Wide range of taps are available to suit every need.

## Key Information:

| External dimensions, Width:  |         |
|------------------------------|---------|
| 132837 (WTD1207NR)           | 1200 mm |
| External dimensions, Depth:  | 700 mm  |
| External dimensions, Height: | 900 mm  |
| Worktop thickness:           | 50 mm   |
| Net weight:                  | 43 kg   |