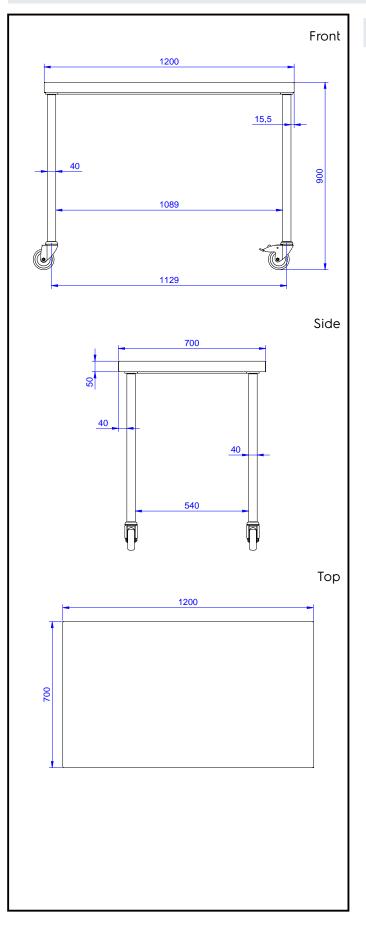

## Key Information:

| External dimensions, Width:  |         |
|------------------------------|---------|
| 132837 (WTD1207NR)           | 1200 mm |
| External dimensions, Depth:  | 700 mm  |
| External dimensions, Height: | 900 mm  |
| Worktop thickness:           | 50 mm   |
| Net weight:                  | 43 kg   |